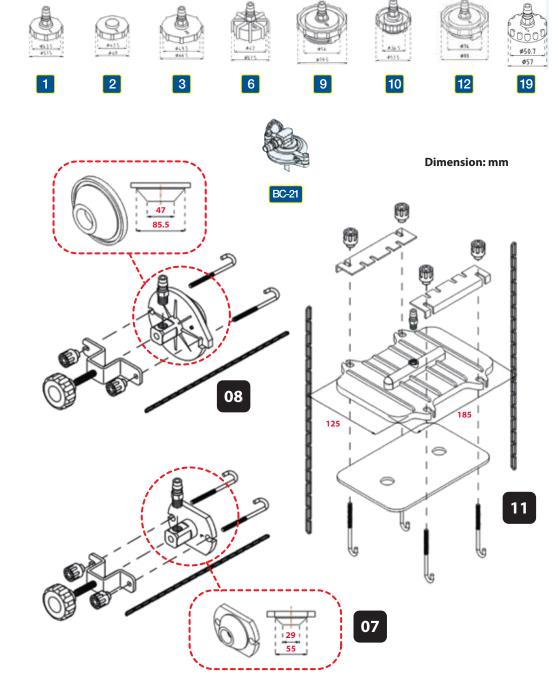

## **Contents & Instructions**

| Ref   | Vehicle                                                                         | Specifications                                                  |
|-------|---------------------------------------------------------------------------------|-----------------------------------------------------------------|
| 1     | CHRYSLER, DODGE, JEEP PLYMOUNT                                                  | Size: 1-11/16" (43mm) OD 3 lug bayonet fitting                  |
| 2     | CHRYSLER, DODGE, JEEP PLYMOUNT                                                  | Size: 1-11/16" (43mm) OD block off cap 3 lug bayonet fitting    |
| 3     | MOST LATE MODEL GM, CADILLAC, CHEVROLET,                                        | Size: 1-15/16" (49.5mm) OD reservoirs 3 lug bayonet fitting     |
|       | GMC, HUMMER, OLDSMOBILE, PONTIAC, MAZDA                                         |                                                                 |
| 6     | MOST EUROPEAN CARS, CHRYSLER, LATE MODEL                                        | Size: 42.0 x 3.0mm female ISO "V" thread                        |
|       | FORD, KIA, SOME MAZDA AND MINI                                                  |                                                                 |
| 7     | UNIVERSAL                                                                       | Small universal adaptor suits round reservoirs.                 |
|       |                                                                                 | Size: 1-3/16" to 2-3/16" (30 – 55mm)                            |
| 8     | UNIVERSAL                                                                       | Large universal adaptor suits round reservoirs.                 |
|       |                                                                                 | Size: 2" – 3-3/8" (50 – 85mm)                                   |
| 9     | HONDA ACCORD                                                                    | Size: 2-1/4" (56mm) ID reservoirs. 2 lug bayonet fitting        |
| 10    | NISSAN                                                                          | Size: 1-3/8" (34.5mm) ID reservoirs. 2 lug bayonet fitting      |
| 11    | CHRYSLER, GM ETC                                                                | For use on tandem reservoirs. Size: 4-2/4" x 7" (125mm x 185mm) |
| 12    | HONDA                                                                           |                                                                 |
| 19    | HYUNDAY, MITSUBISHI, NISSAN, SUBARU, SOME CHRYSLER / DODGE, SOME FORD / LINCOLN |                                                                 |
| BC-21 | TOYOTA & LEXUS                                                                  |                                                                 |