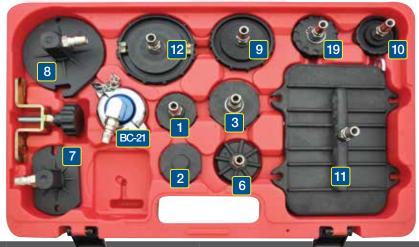

## **Contents & Instructions**

| Ref   | Vehicle                                                                         | Specifications                                                  |
|-------|---------------------------------------------------------------------------------|-----------------------------------------------------------------|
| 1     | CHRYSLER, DODGE, JEEP PLYMOUNT                                                  | Size: 1-11/16" (43mm) OD 3 lug bayonet fitting                  |
| 2     | CHRYSLER, DODGE, JEEP PLYMOUNT                                                  | Size: 1-11/16" (43mm) OD block off cap 3 lug bayonet fitting    |
| 3     | MOST LATE MODEL GM, CADILLAC, CHEVROLET,                                        | Size: 1-15/16" (49.5mm) OD reservoirs 3 lug bayonet fitting     |
|       | GMC, HUMMER, OLDSMOBILE, PONTIAC, MAZDA                                         |                                                                 |
| 6     | MOST EUROPEAN CARS, CHRYSLER, LATE MODEL                                        | Size: 42.0 x 3.0mm female ISO "V" thread                        |
|       | FORD, KIA, SOME MAZDA AND MINI                                                  |                                                                 |
| 7     | UNIVERSAL                                                                       | Small universal adaptor suits round reservoirs.                 |
|       |                                                                                 | Size: 1-3/16" to 2-3/16" (30 – 55mm)                            |
| 8     | UNIVERSAL                                                                       | Large universal adaptor suits round reservoirs.                 |
|       |                                                                                 | Size: 2" – 3-3/8" (50 – 85mm)                                   |
| 9     | HONDA ACCORD                                                                    | Size: 2-1/4" (56mm) ID reservoirs. 2 lug bayonet fitting        |
| 10    | NISSAN                                                                          | Size: 1-3/8" (34.5mm) ID reservoirs. 2 lug bayonet fitting      |
| 11    | CHRYSLER, GM ETC                                                                | For use on tandem reservoirs. Size: 4-2/4" x 7" (125mm x 185mm) |
| 12    | HONDA                                                                           |                                                                 |
| 19    | HYUNDAY, MITSUBISHI, NISSAN, SUBARU, SOME CHRYSLER / DODGE, SOME FORD / LINCOLN |                                                                 |
| BC-21 | TOYOTA & LEXUS                                                                  |                                                                 |